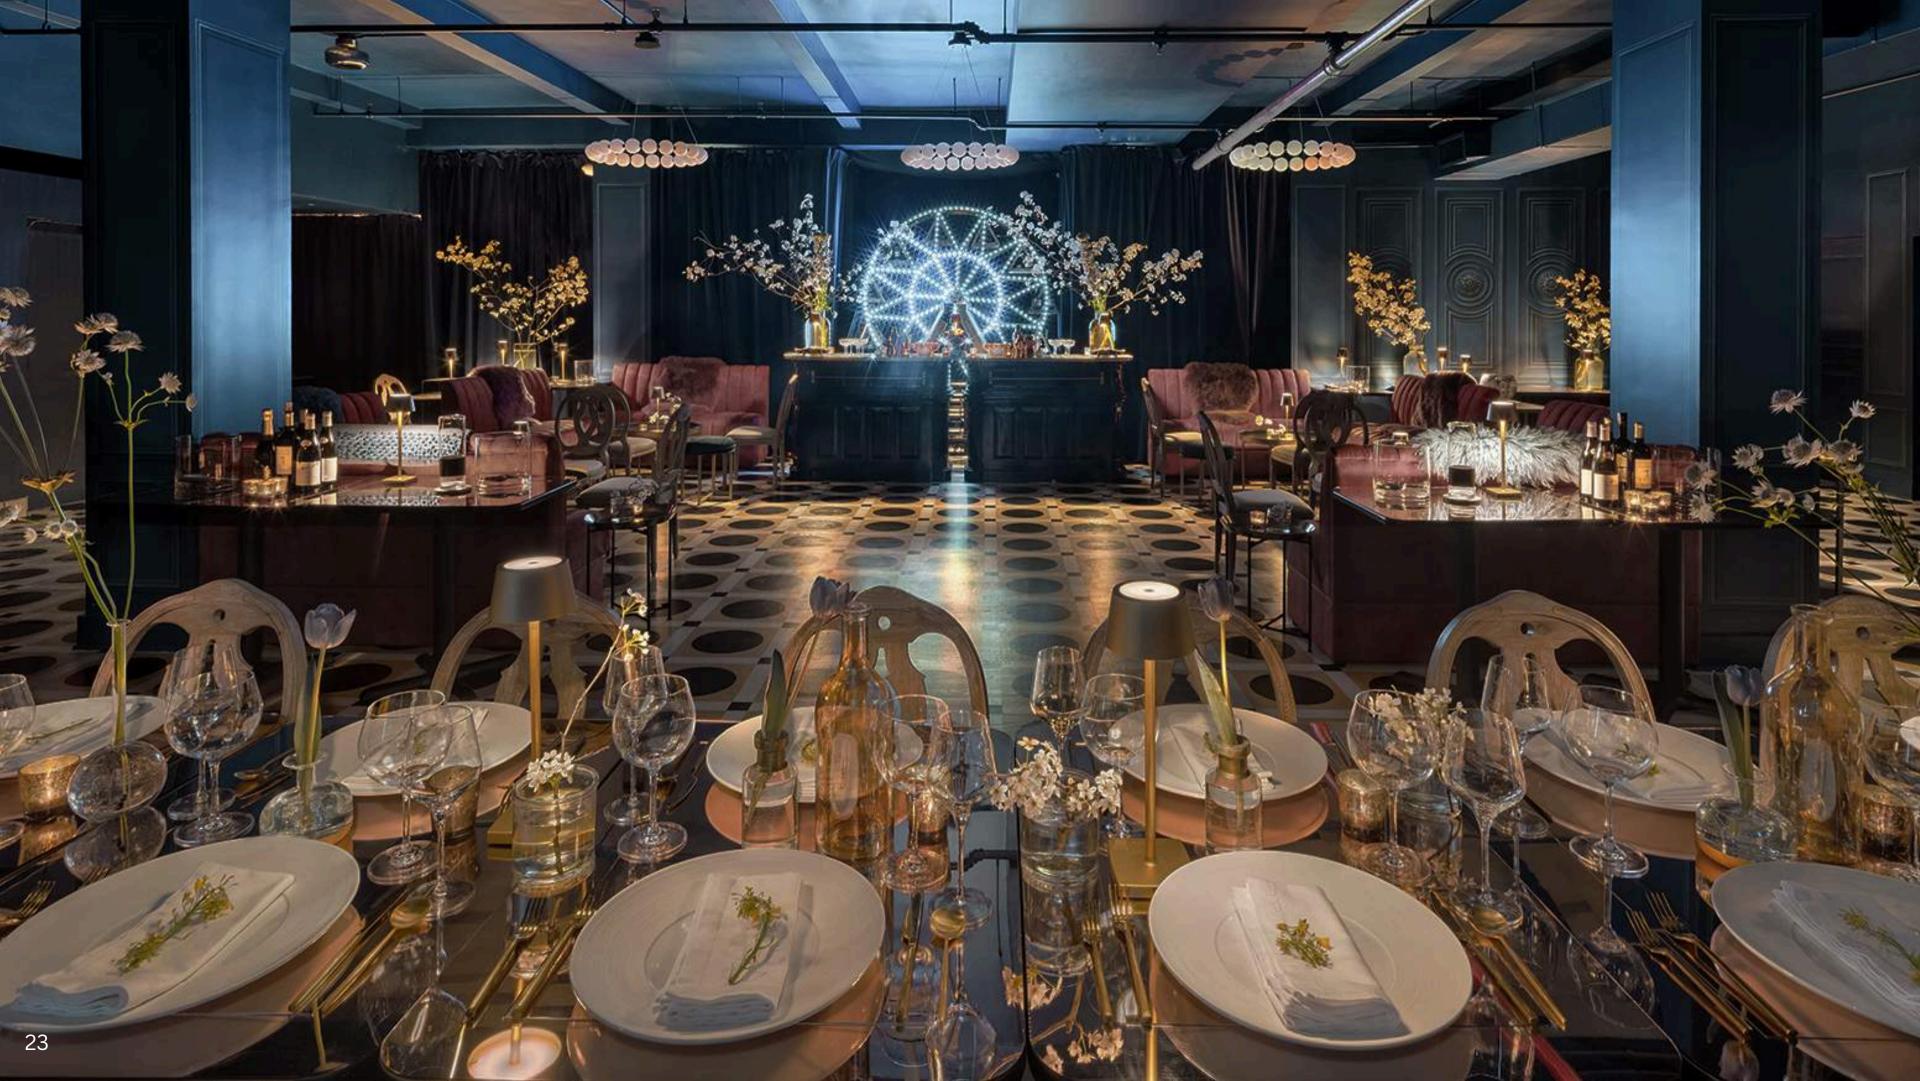

## PRIVATE EVENTS AT CARTON HOUSE

CARTON HOUSE IS DELIGHTED TO CURATE EXCEPTIONAL PRIVATE EVENT EXPERIENCES FOR OUR ESTEEMED GUESTS. WHETHER YOU ENVISION A CORPORATE EVENT, AN INTIMATE GATHERING, OR A CELEBRATION, WE CATER TO A VARIETY OF OCCASIONS. WE HAVE TEAM BUILDING EXPERIENCES SUCH AS MIXOLOGY, COOKING CLASSES AND MORE.

OUR MENUS SHOWCASE THE SIGNATURE DISHES AND EXPERIENCES OF THE RENOWNED PETER CALLAHAN. FROM COCKTAIL RECEPTIONS TO SEATED DINNERS, EXPERIENTIAL ACTIVATIONS AND EVERYTHING IN BETWEEN. WE DELIVER WITH JUST THE RIGHT AMOUNT OF WHIMSY AND CREATIVITY. TO PERSONALIZE YOUR EVENT WE OFFER TABLETOP DESIGN, MUSIC, LIGHTING, AND FLOWERS WHICH CAN BE TAILORED TO PERFECTLY REFLECT YOUR UNIQUE PREFERENCES.

AT CARTON HOUSE, OUR ATTENTIVE AND PROFESSIONAL STAFF IS EAGER
TO WELCOME YOU AND ENSURE A FLAWLESS AND MEMORABLE
EXPERIENCE.

# CAPACITY

FULL SPACE / 20 TO 150 GUESTS

# **FEATURES**

PRIVATE BAR

TABLES & CHAIRS PROVIDED

LOCATED IN NOMAD/CHELSEA

DEDICATED RESTROOMS

1600 SQUARE FEET

SOUND SYSTEM

CURTAIN TO SEPARATE THE ROOM