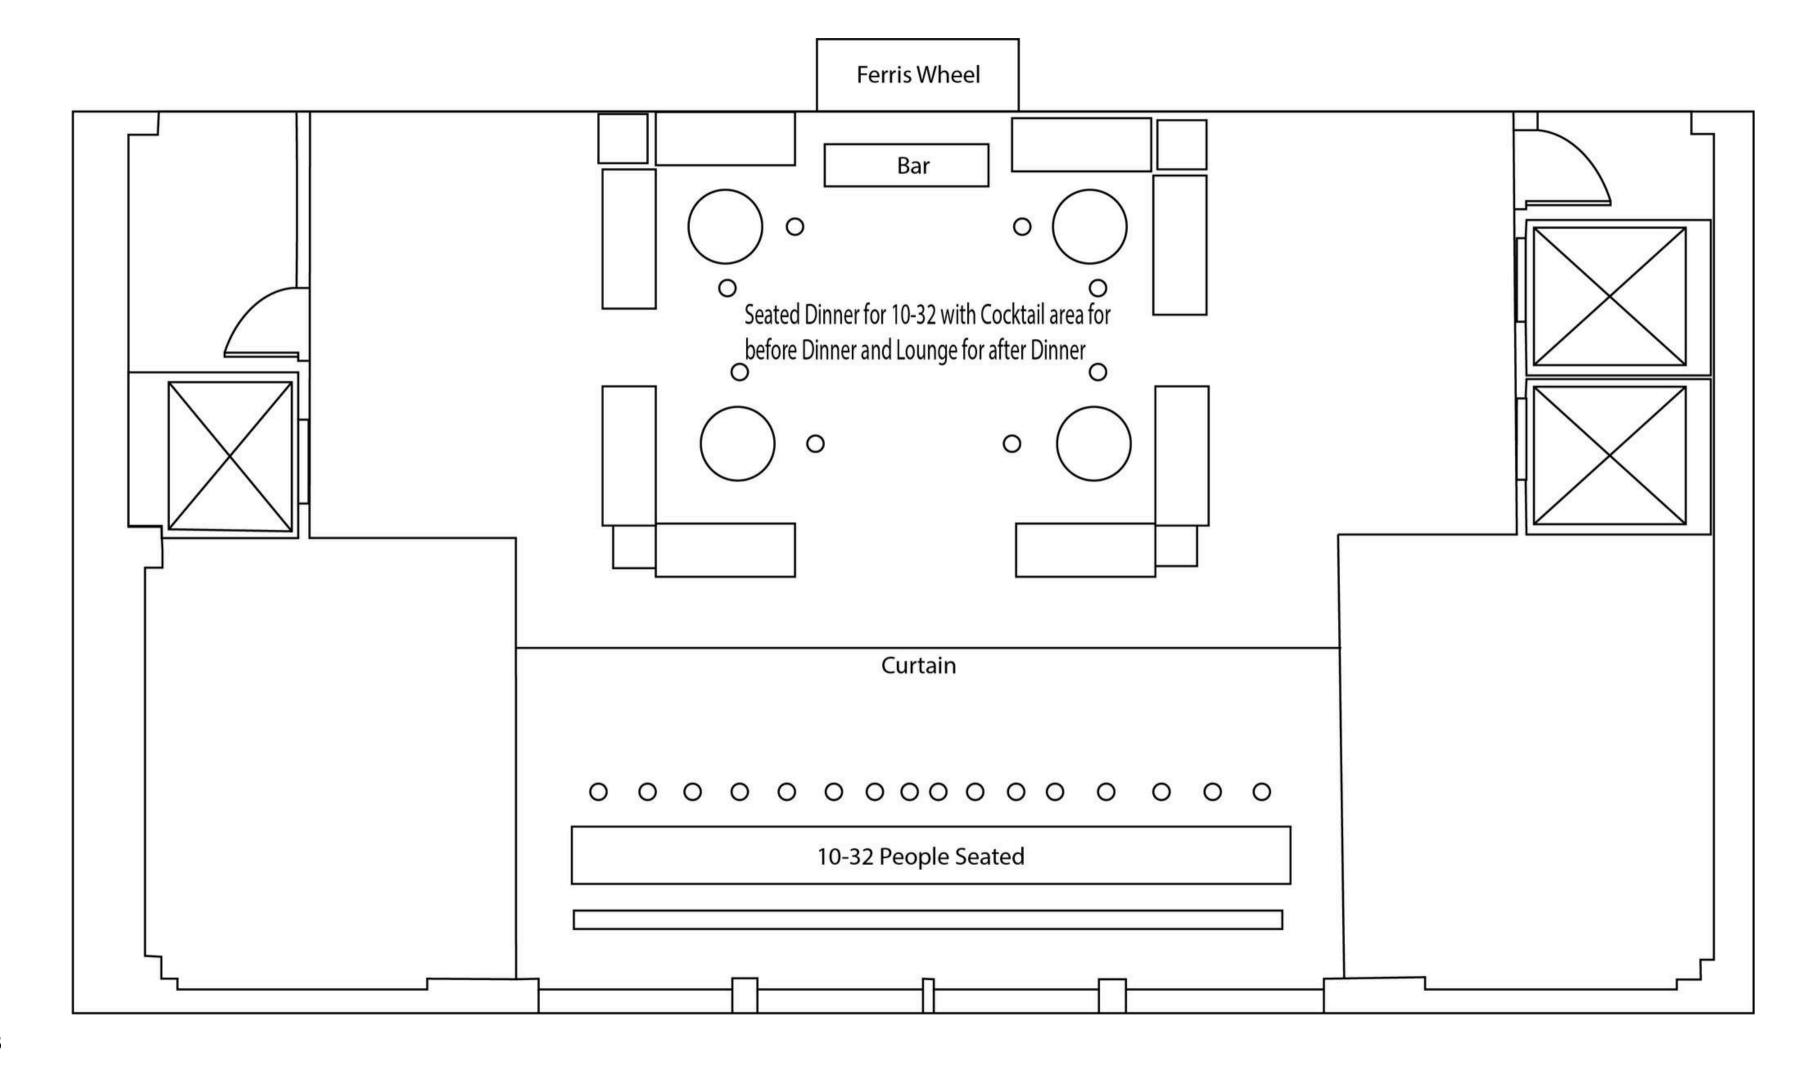

# CAPACITY

FULL SPACE / 20 TO 150 GUESTS

# **FEATURES**

PRIVATE BAR

TABLES & CHAIRS PROVIDED

LOCATED IN NOMAD/CHELSEA

DEDICATED RESTROOMS

1600 SQUARE FEET

SOUND SYSTEM

CURTAIN TO SEPARATE THE ROOM

FLEXIBLE FLOOR PLAN