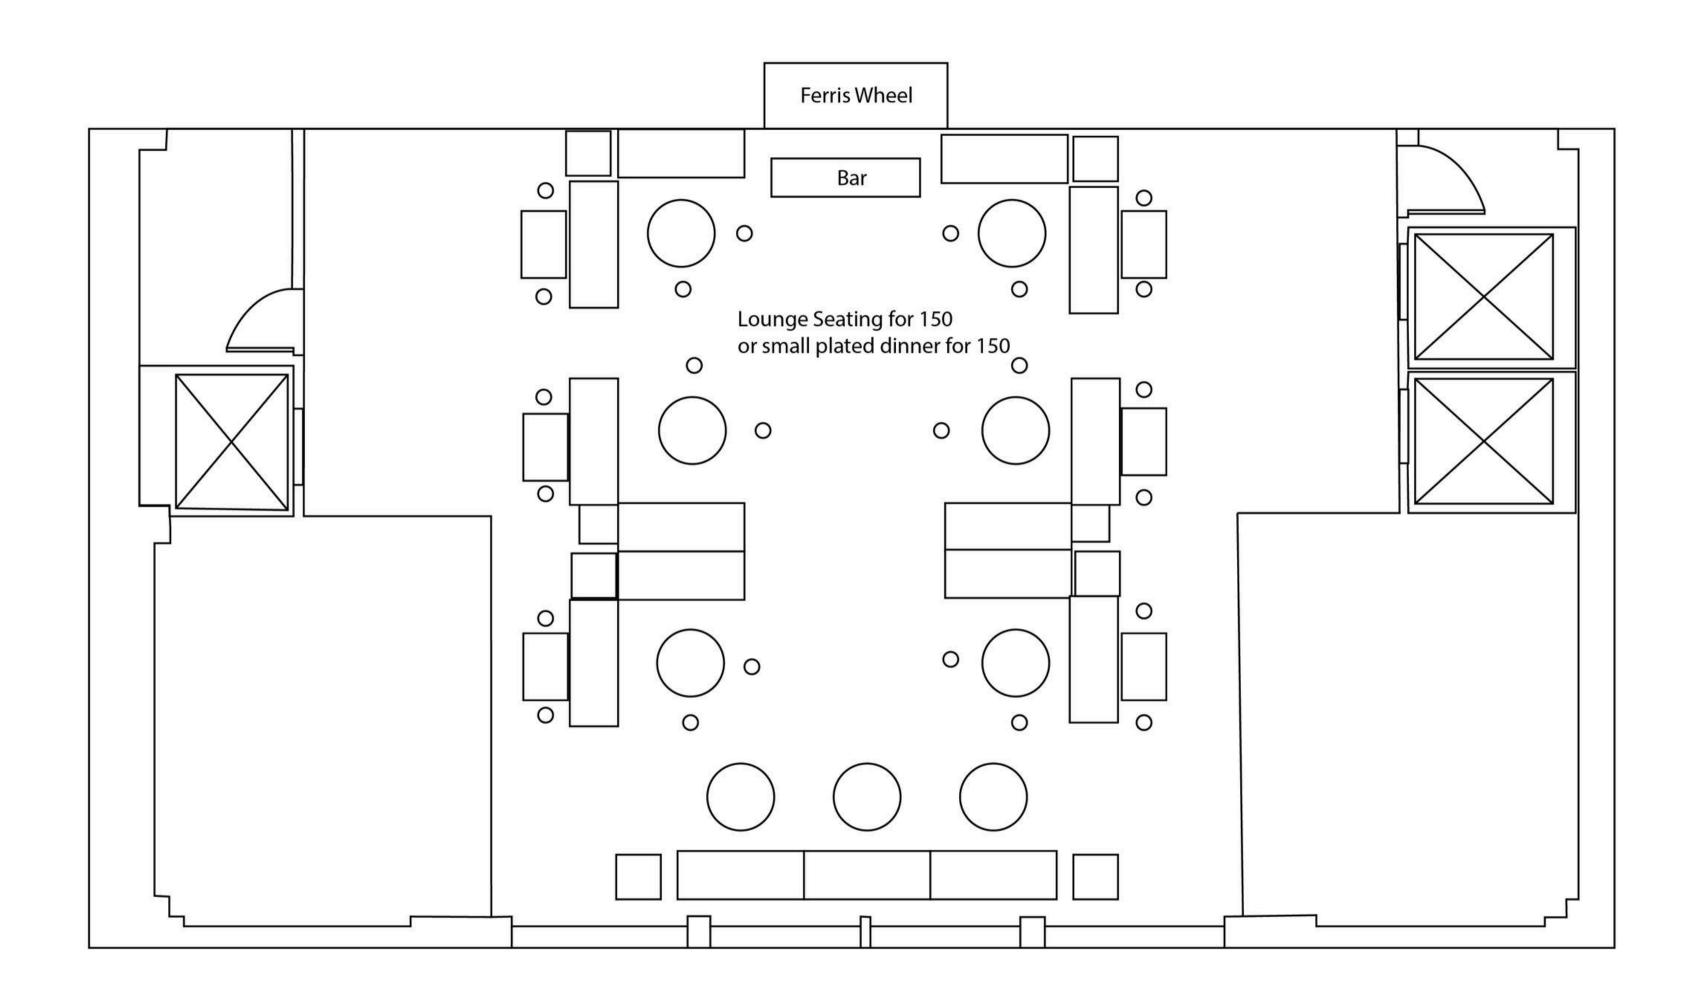

# CAPACITY

FULL SPACE / 20 TO 150 GUESTS

# **FEATURES**

PRIVATE BAR

TABLES & CHAIRS PROVIDED

LOCATED IN NOMAD/CHELSEA

DEDICATED RESTROOMS

1600 SQUARE FEET

SOUND SYSTEM

CURTAIN TO SEPARATE THE ROOM

FLEXIBLE FLOOR PLAN