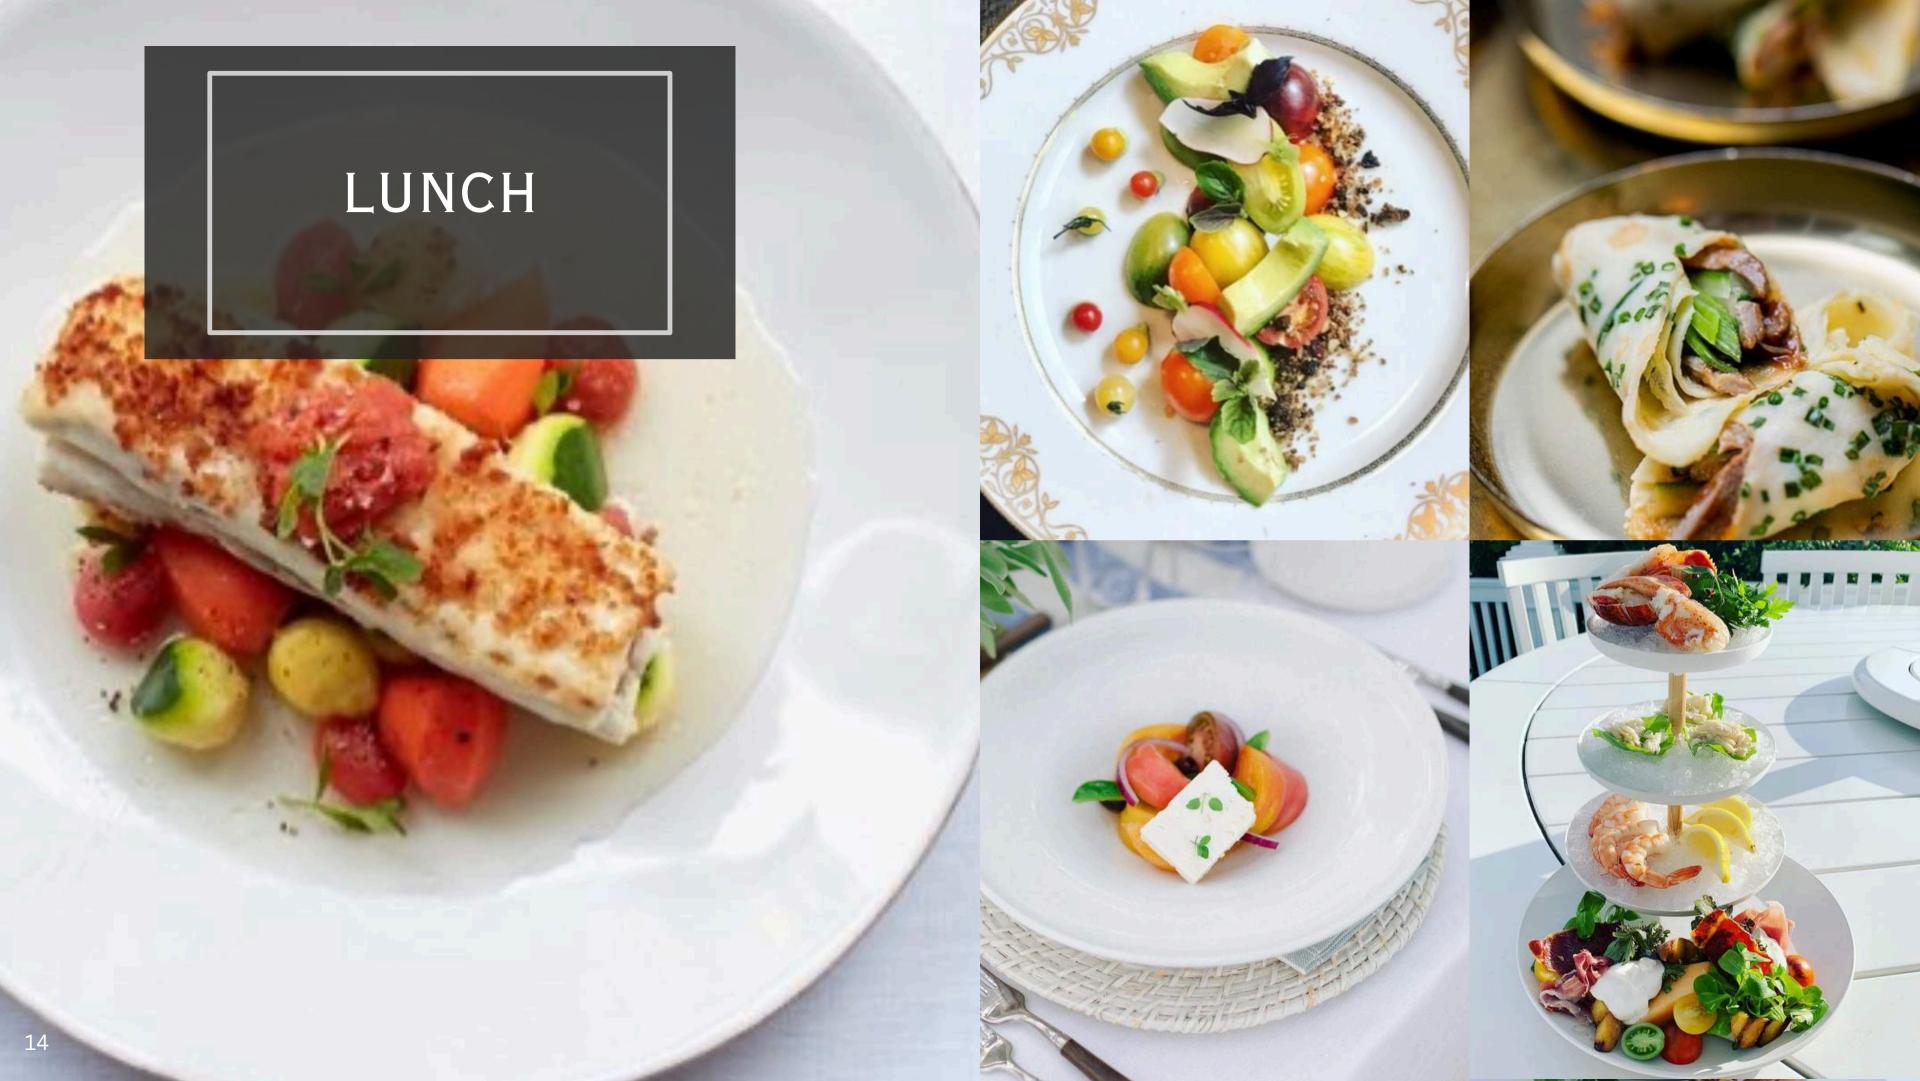

## FAMILY-STYLE LUNCH MENU

SAMPLE

#### To START

CARTON HOUSE MINI PRETZEL REUBENS

MINI AVOCADO TOAST

#### ENTREE

BRANZINO AND SEASONAL VEGETABLES

GRILLED SLICED NEW YORK STRIP

SIDE

**ZUCCHINI FRITES** 

#### DESSERT

CARTON MINI SPECIALS