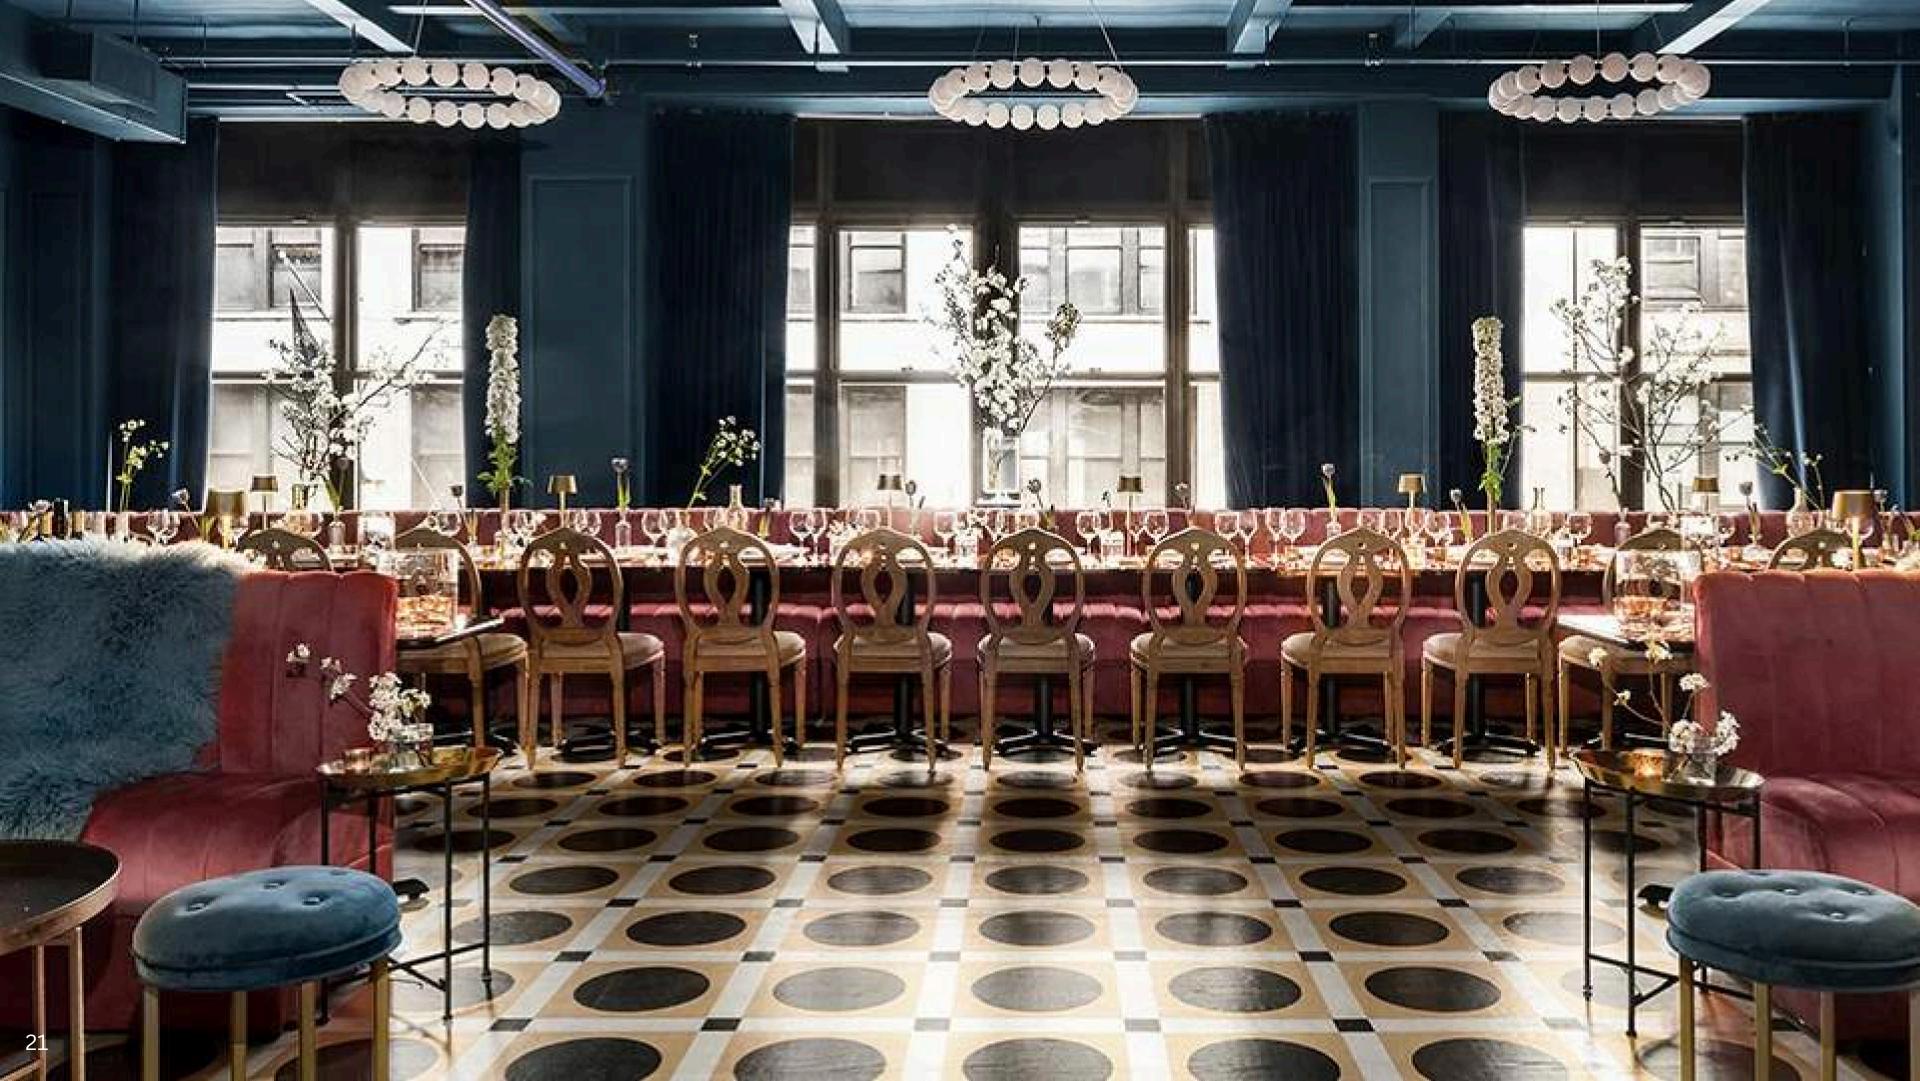

# CAPACITY

FULL SPACE / 20 TO 150 GUESTS

# **FEATURES**

PRIVATE BAR

TABLES & CHAIRS PROVIDED

LOCATED IN NOMAD/CHELSEA

DEDICATED RESTROOMS

1600 SQUARE FEET

SOUND SYSTEM

CURTAIN TO SEPARATE THE ROOM

FLEXIBLE FLOOR PLAN