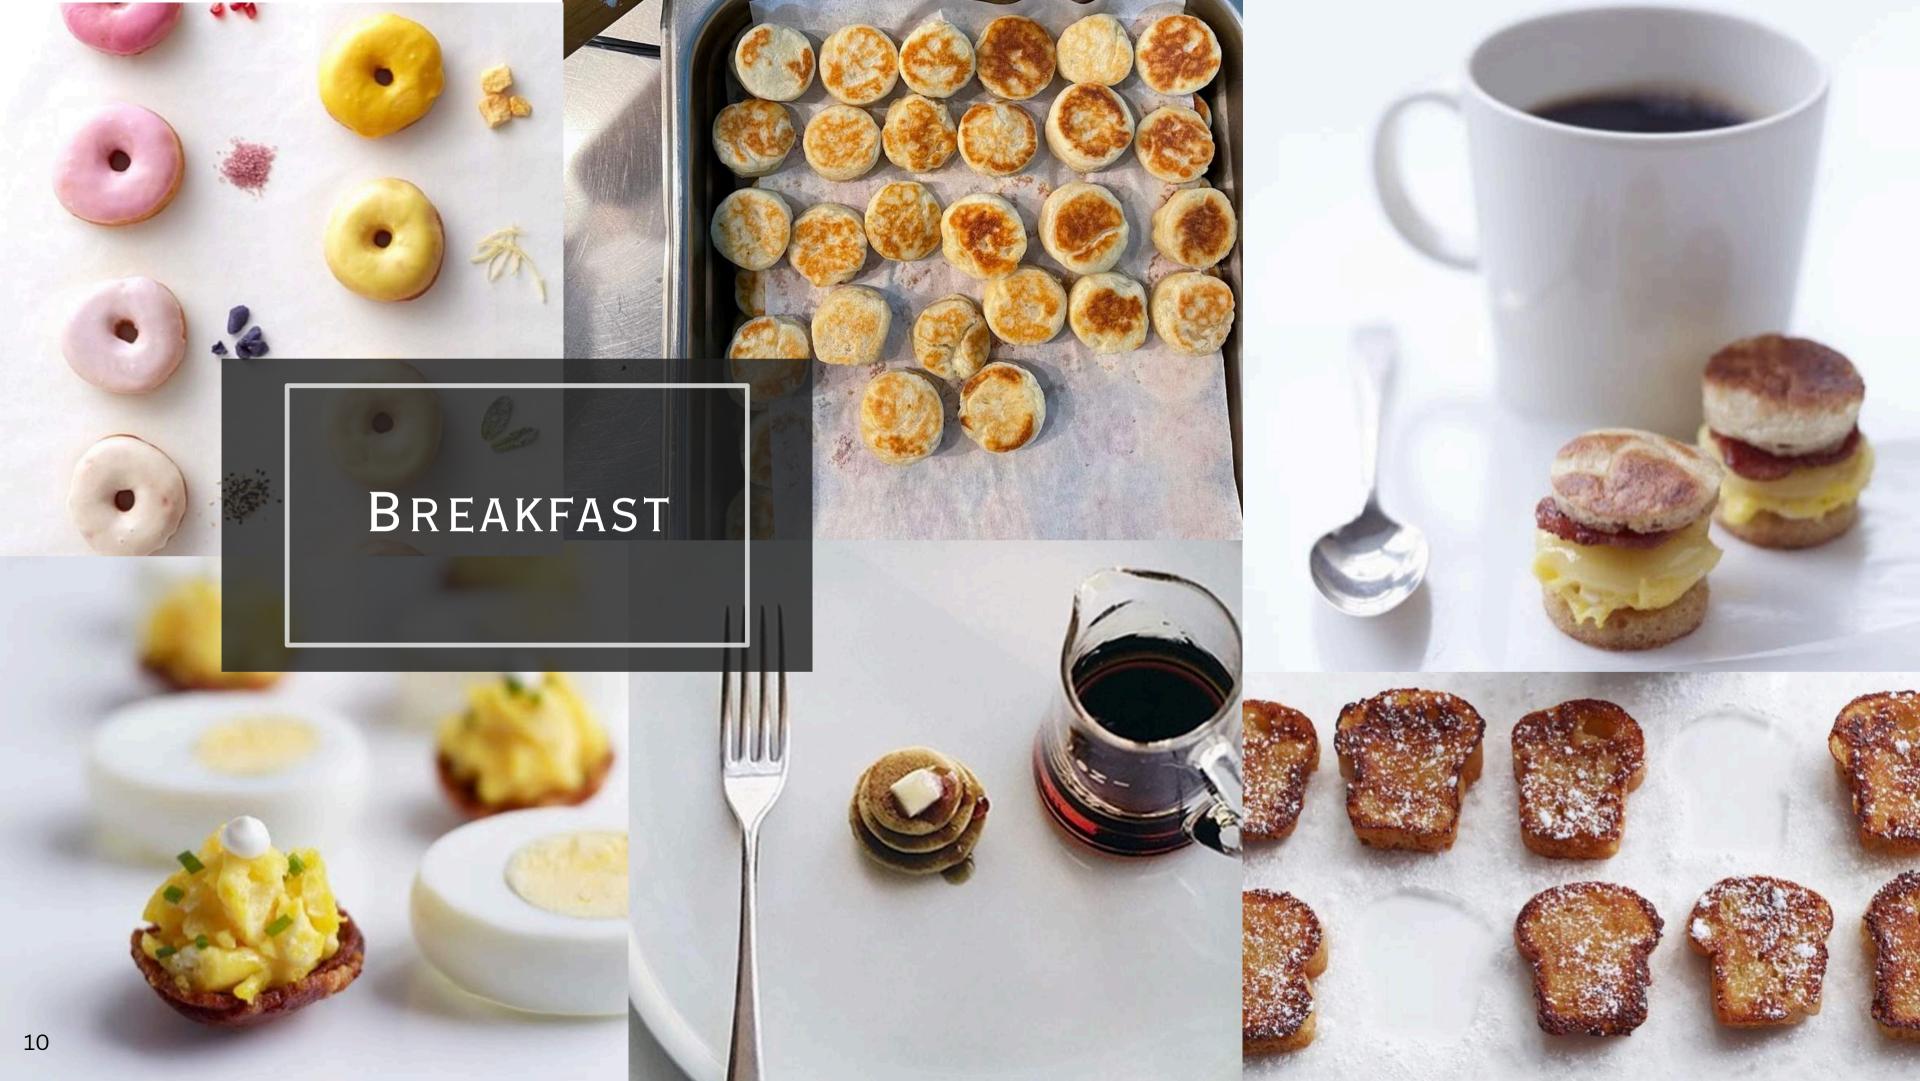

## FAMILY-STYLE BREAKFAST MENU

SAMPLE

#### STARTERS, ENTREES, SIDES

MINI CROISANTS

PLAIN, ALMOND, CHOCOLATE

MINI ASSORTED DOUGHNUTS

MINI AVOCADO TOAST

YOGHURT PARFAIT

SEASONAL BERRIES

MINI SMOKED SALMON ON POTATO LATKA

MINI EGG SANDWICHES ON AN ENGLISH MUFFIN

MINI BACON CUPS WITH SCRAMPLED EGGS

MINI FRENCH TOAST

MINI PANCAKES STACK