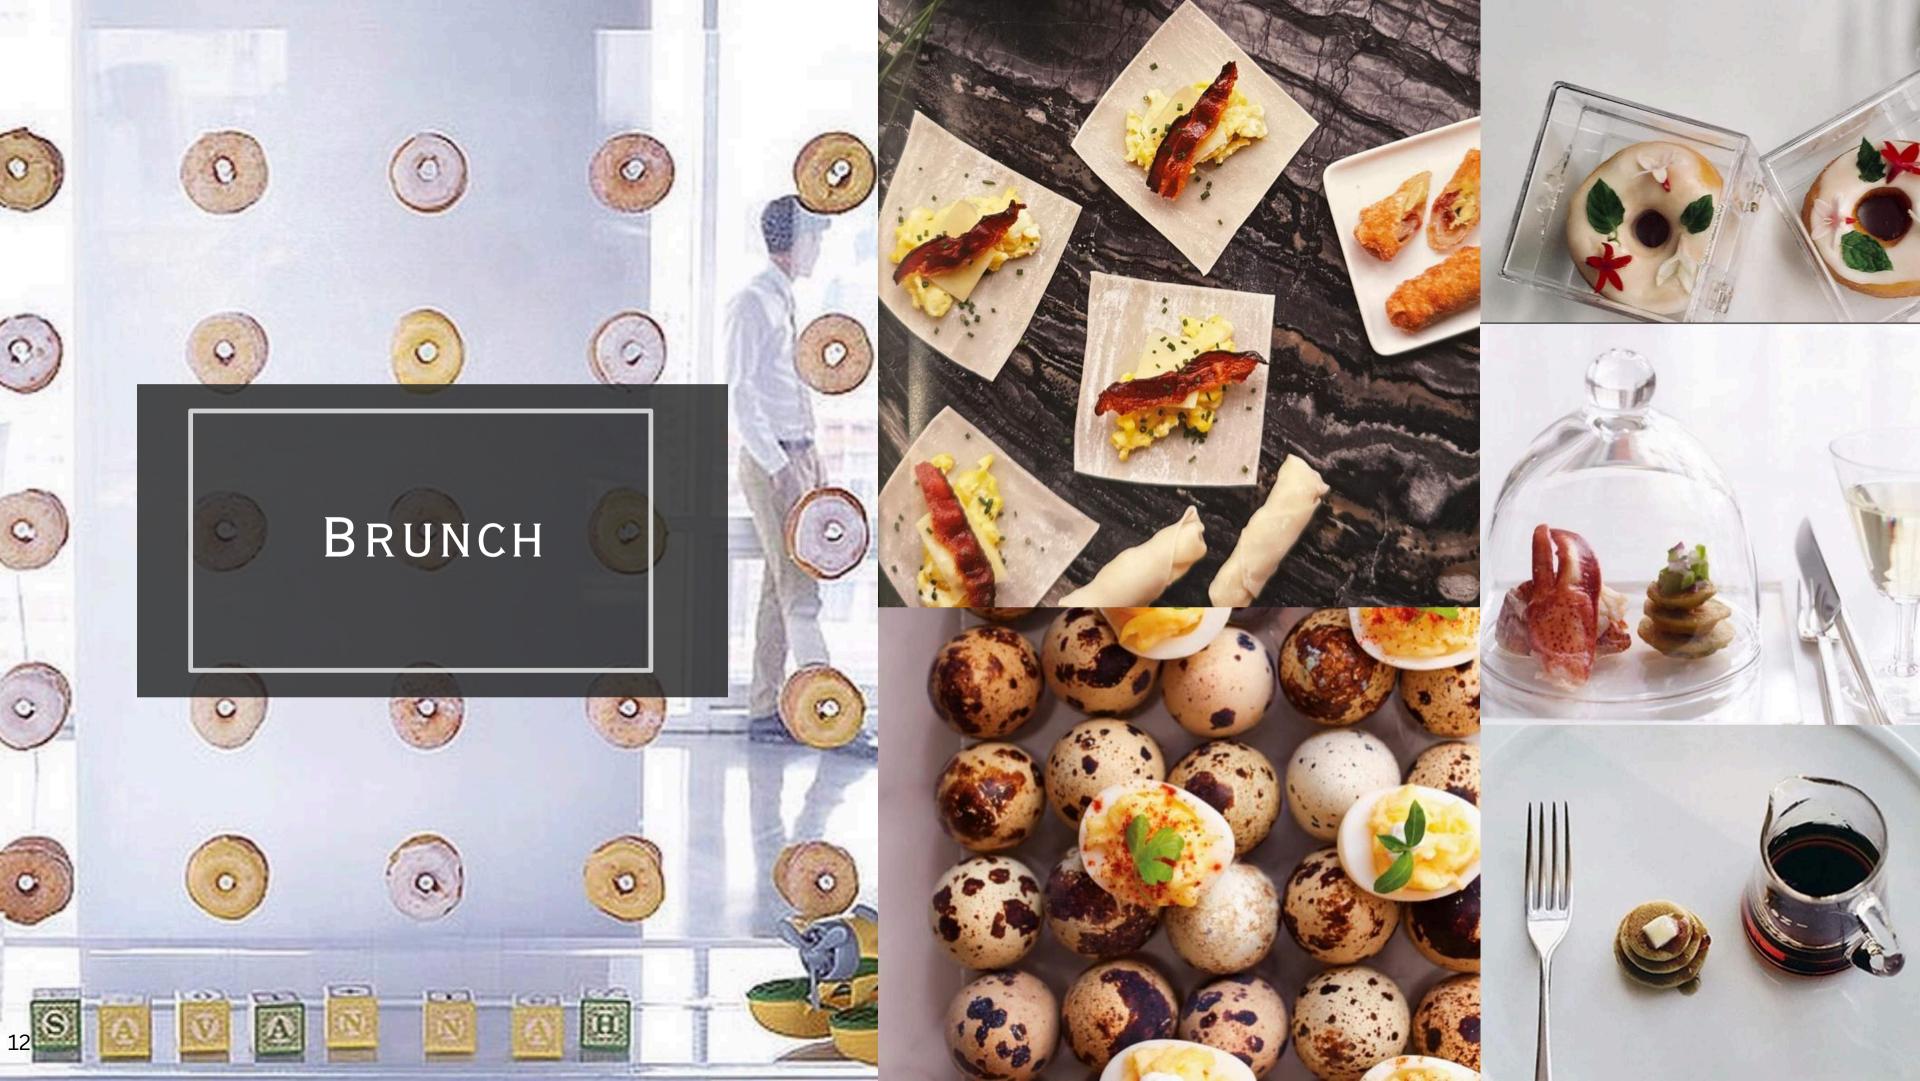

## **FAMILY-STYLE BRUNCH MENU**

SAMPLE

BEVERAGES

**CARTON HOUSE ROAST** 

REGULAR, DECAF

CAPPUCCINO

ESPRESSO

COLD BREW

#### STARTERS, ENTREES, SIDES

MINI GRILLED CHEESE AND TOMATO SOUP

MINI PANCAKES STACK

MINI CROISANTS

PLAIN, ALMOND, CHOCOLATE

MINI ASSORTED DOUGHNUTS

MINI AVOCADO TOAST

YOGHURT PARFAIT

SEASONAL BERRIES

MINI SMOKED SALMON ON POTATO LATKA

MINI QUAIL EGGS BENEDICT ON ENGLISH MUFFINS

MINI FRENCH TOAST