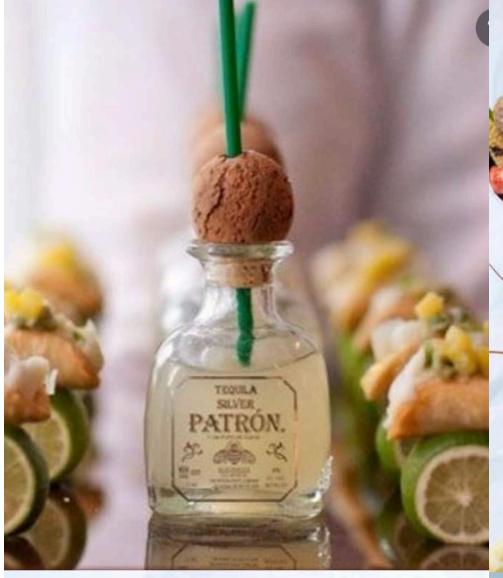

#### TO START

TUNA TARTS PAIRED WITH MARGARITAS IN MINI 1942 SHOT GLASSES

## COCKTAILS

APEROL SPRITZ

**ITALICUS SPRITZ** 