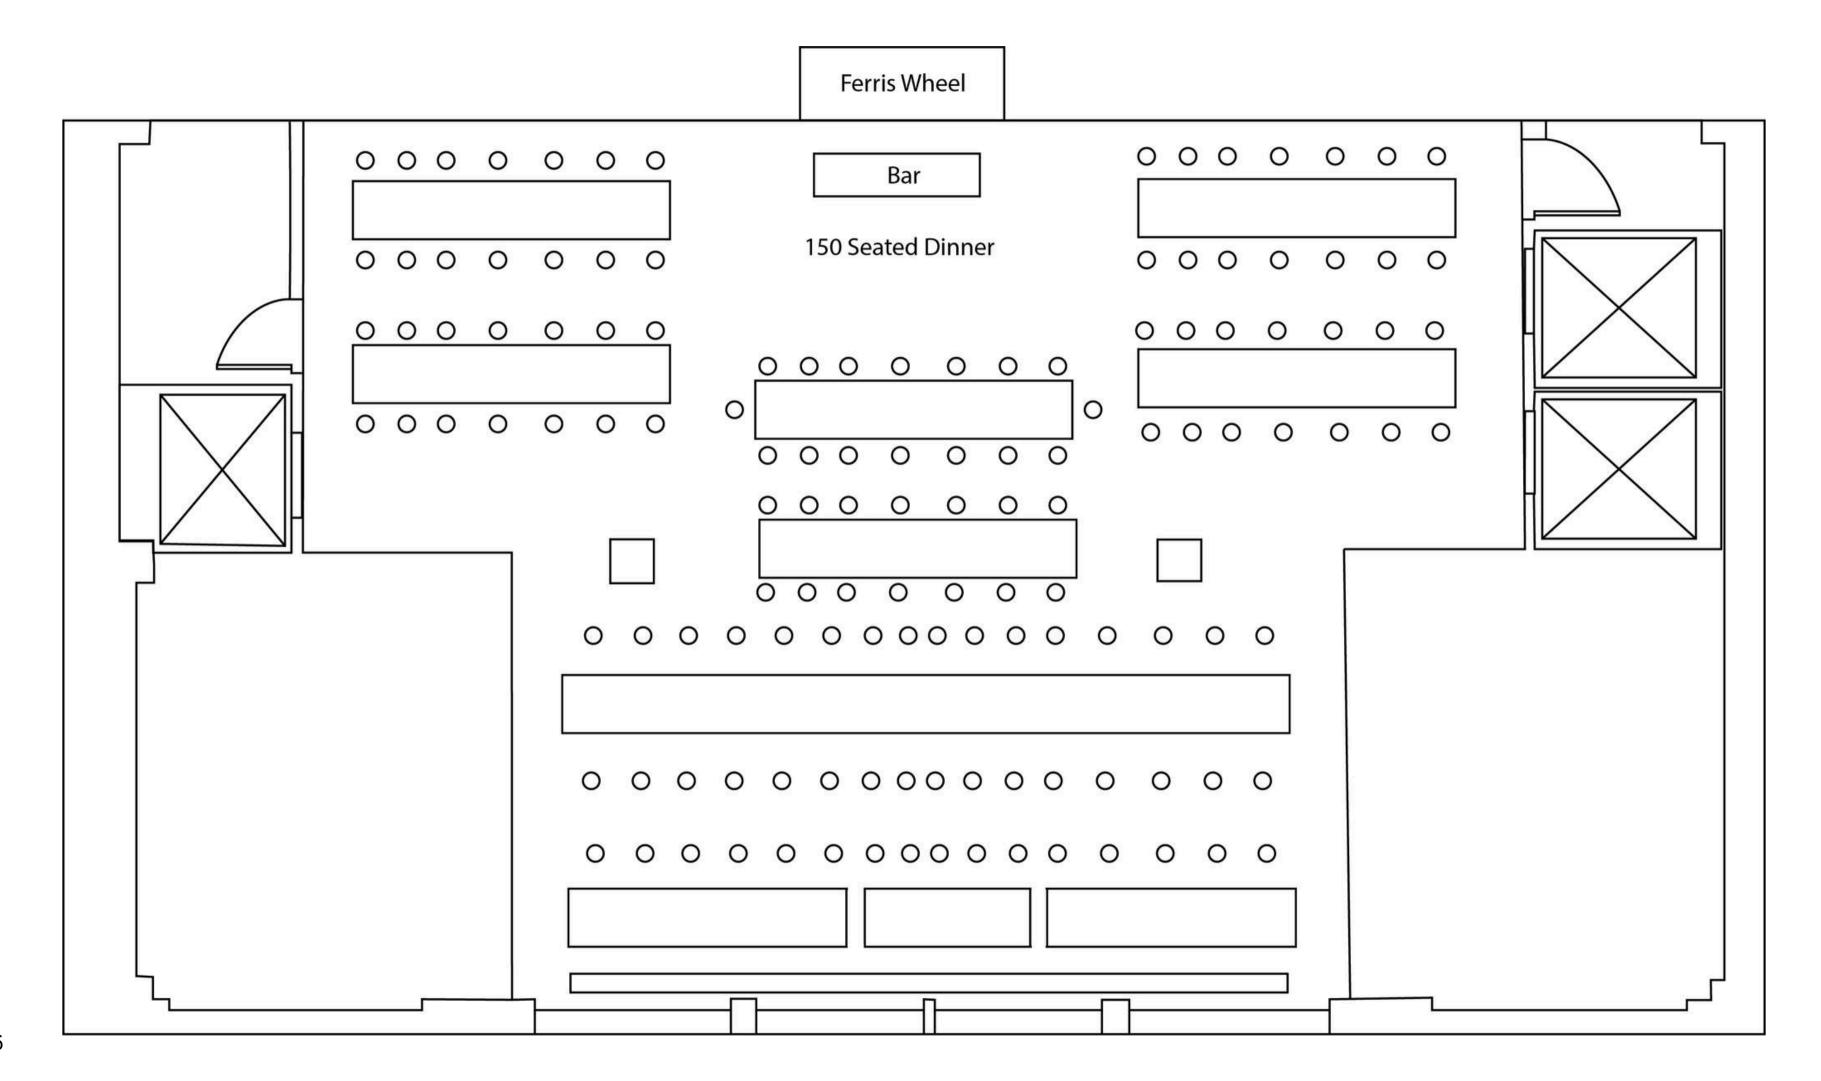

# CAPACITY

FULL SPACE / 20 TO 150 GUESTS

# **FEATURES**

PRIVATE BAR

TABLES & CHAIRS PROVIDED

LOCATED IN NOMAD/CHELSEA

DEDICATED RESTROOMS

1600 SQUARE FEET

SOUND SYSTEM

CURTAIN TO SEPARATE THE ROOM

FLEXIBLE FLOOR PLAN