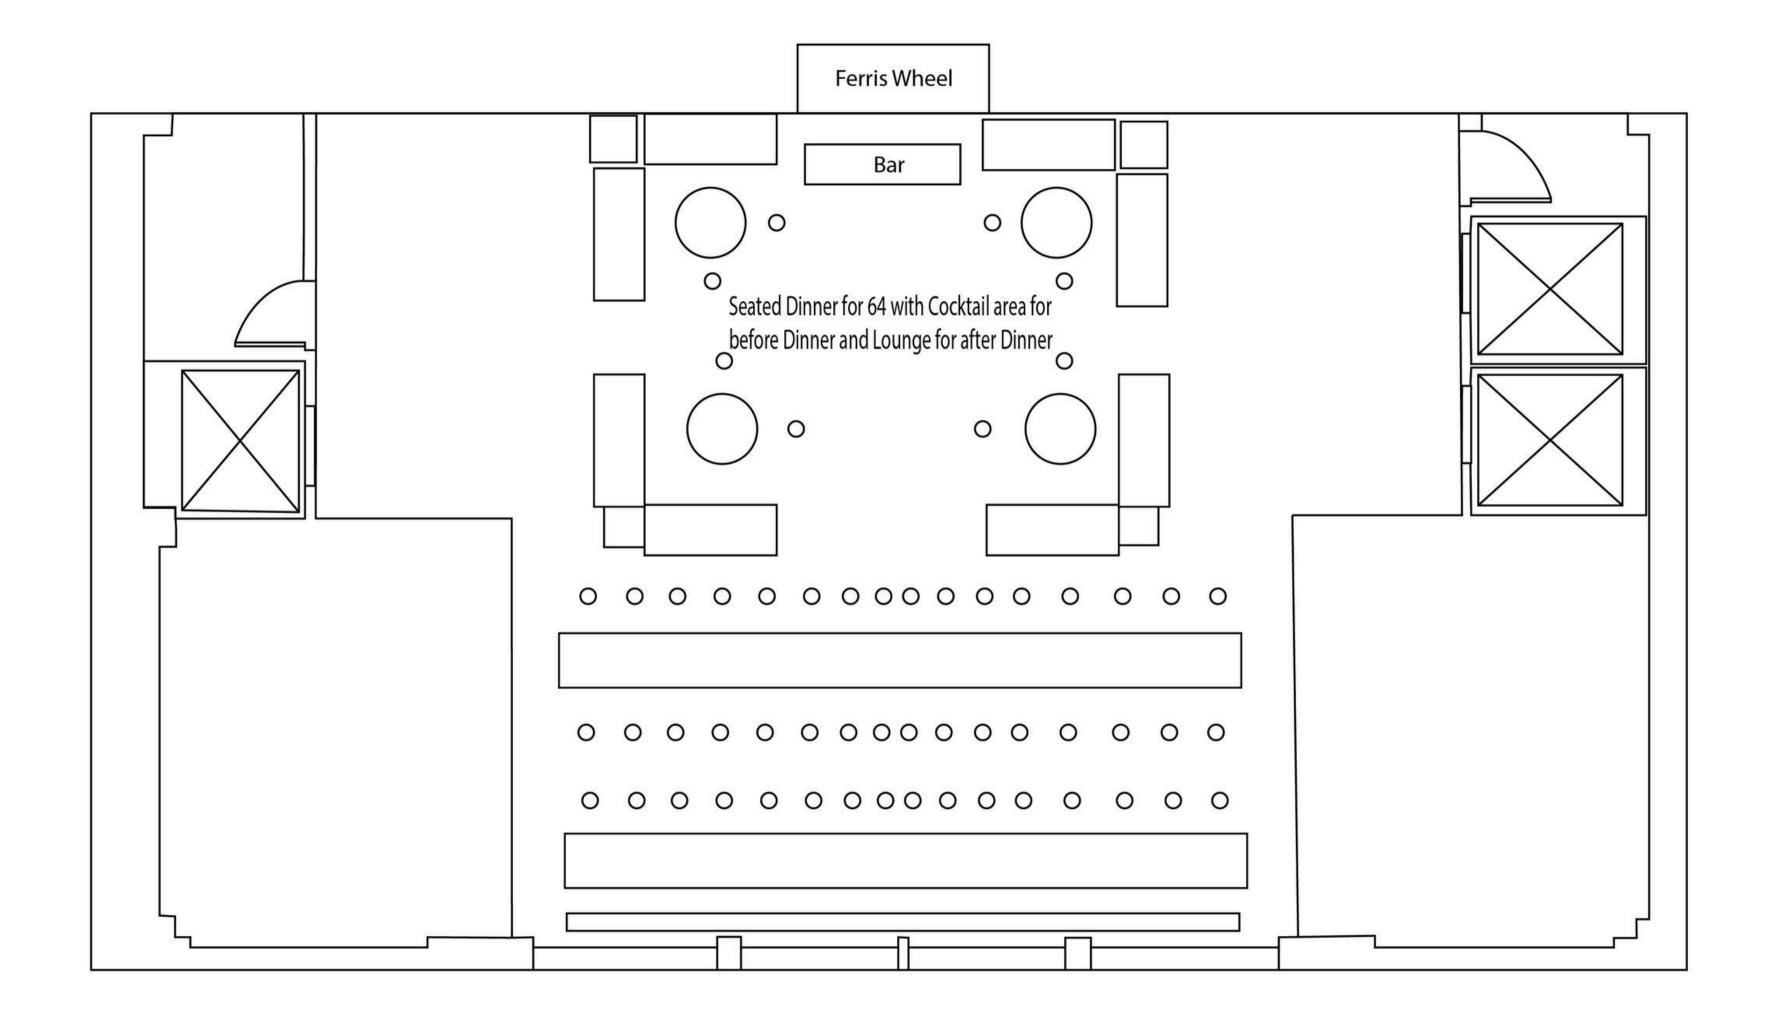

# CAPACITY

FULL SPACE / 20 TO 150 GUESTS

# **FEATURES**

PRIVATE BAR

TABLES & CHAIRS PROVIDED

LOCATED IN NOMAD/CHELSEA

DEDICATED RESTROOMS

1600 SQUARE FEET

SOUND SYSTEM

CURTAIN TO SEPARATE THE ROOM

FLEXIBLE FLOOR PLAN